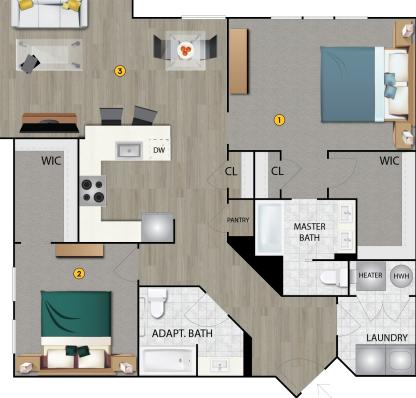

## 2-G4

## DIMENSIONS 1 Master Bedroom 12' - 1" x 17' - 4" 2 Bedroom #2 12' - 3" x 11' - 4" 3 Living/Dining Area 13' - 7.75" x 21' - 7"

## • 1,324 Sq. Feet

- 2 Bedrooms
- 2 Baths

ENTER

上鱼

Plans and furnishings are for marketing purposes only, and are not to scale. Please inspect construction, subdivision, utility, landscape and other plans available through leasing center for complete and specific information. Actual locations may vary and items shown or not shown on this place are subject to errors, omissions and field changes.